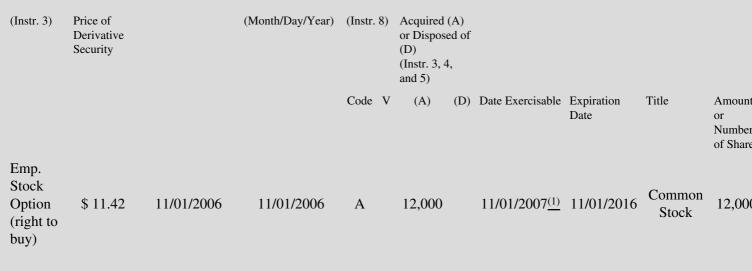

 (e.g., puts, calls, warrants, options, convertible securities)

| 1. Title of | 2.          | 3. Transaction Date | 3A. Deemed         | 4.        | 5. Number of | 6. Date Exercisable and | 7. Title and Amount o |
|-------------|-------------|---------------------|--------------------|-----------|--------------|-------------------------|-----------------------|
| Derivative  | Conversion  | (Month/Day/Year)    | Execution Date, if | Transacti | orDerivative | Expiration Date         | Underlying Securities |
| Security    | or Exercise |                     | any                | Code      | Securities   | (Month/Day/Year)        | (Instr. 3 and 4)      |

(1) Options vest at the rate of 25% after 1 year and then 1/48 per month thereafter until fully vested after 48 months.

Note: File three copies of this Form, one of which must be manually signed. If space is insufficient, *see* Instruction 6 for procedure. Potential persons who are to respond to the collection of information contained in this form are not required to respond unless the form displays a currently valid OMB number.