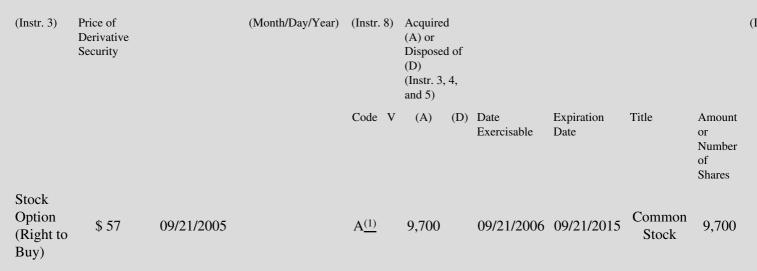

 Table II - Derivative Securities Acquired, Disposed of, or Beneficially Owned

 (e.g., puts, calls, warrants, options, convertible securities)

| 1. Title of | 2.          | 3. Transaction Date | 3A. Deemed         | 4.         | 5. Number       | 6. Date Exercisable and | 7. Title and Amount of | 8. |
|-------------|-------------|---------------------|--------------------|------------|-----------------|-------------------------|------------------------|----|
| Derivative  | Conversion  | (Month/Day/Year)    | Execution Date, if | Transactio | onof Derivative | Expiration Date         | Underlying Securities  | D  |
| Security    | or Exercise |                     | any                | Code       | Securities      | (Month/Day/Year)        | (Instr. 3 and 4)       | S  |

## **Explanation of Responses:**

- \* If the form is filed by more than one reporting person, *see* Instruction 4(b)(v).
- \*\* Intentional misstatements or omissions of facts constitute Federal Criminal Violations. See 18 U.S.C. 1001 and 15 U.S.C. 78ff(a).
- (1) Option vests in 4 equal installments 1/4 on each of first, second, third and fourth anniversaries of the grant date.