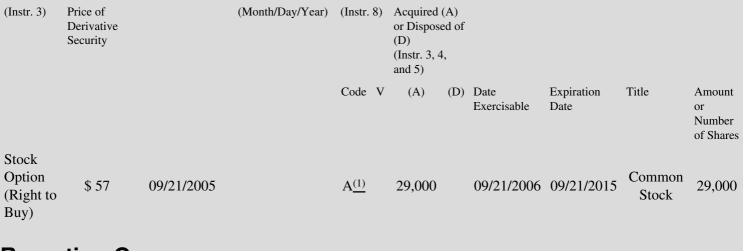

 Table II - Derivative Securities Acquired, Disposed of, or Beneficially Owned

 (e.g., puts, calls, warrants, options, convertible securities)

| 1. Title of | 2.          | 3. Transaction Date | 3A. Deemed         | 4.        | 5. Number of | 6. Date Exercisable and | 7. Title and Amount of |
|-------------|-------------|---------------------|--------------------|-----------|--------------|-------------------------|------------------------|
| Derivative  | Conversion  | (Month/Day/Year)    | Execution Date, if | Transacti | orDerivative | Expiration Date         | Underlying Securities  |
| Security    | or Exercise |                     | any                | Code      | Securities   | (Month/Day/Year)        | (Instr. 3 and 4)       |

(1) Option vests in 4 equal installments - 1/4 on each of first, second, third and fourth anniversaries of the grant date.

Note: File three copies of this Form, one of which must be manually signed. If space is insufficient, *see* Instruction 6 for procedure. Potential persons who are to respond to the collection of information contained in this form are not required to respond unless the form displays a currently valid OMB number.