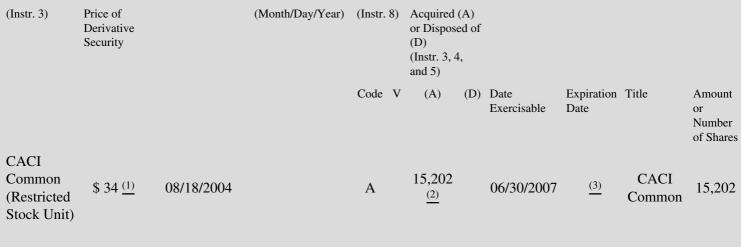

 (e.g., puts, calls, warrants, options, convertible securities)

| 1. Title of | 2.          | 3. Transaction Date | 3A. Deemed         | 4.        | 5. Number of | 6. Date Exercisable and | 7. Title and Amount of |
|-------------|-------------|---------------------|--------------------|-----------|--------------|-------------------------|------------------------|
| Derivative  | Conversion  | (Month/Day/Year)    | Execution Date, if | Transacti | orDerivative | Expiration Date         | Underlying Securities  |
| Security    | or Exercise |                     | any                | Code      | Securities   | (Month/Day/Year)        | (Instr. 3 and 4)       |

## **Explanation of Responses:**

\* If the form is filed by more than one reporting person, *see* Instruction 4(b)(v).

Date

- \*\* Intentional misstatements or omissions of facts constitute Federal Criminal Violations. See 18 U.S.C. 1001 and 15 U.S.C. 78ff(a).
- (1) Net price to participant based on provisions of the Management Stock Purchase Plan. Under that Plan, the company pays 15 percent of share price (Market  $40.00 \times 85\% = 34.00$ ).
- (2) Due to a clerical error, the number of Restricted Stock Units originally reported was 15,502. The correct number is 15,202.
- (3) Shares vest in 36 months but can be deferred annually thereafter.