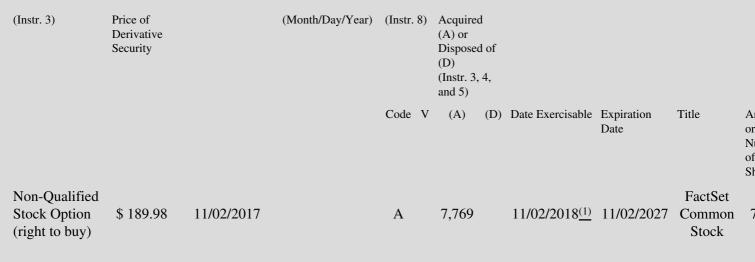

 Table II - Derivative Securities Acquired, Disposed of, or Beneficially Owned
 (e.g., puts, calls, warrants, options, convertible securities)

| 1. Title of | 2.          | 3. Transaction Date | 3A. Deemed         | 4.         | 5. Number       | 6. Date Exercisable and | 7. Title and Ame |
|-------------|-------------|---------------------|--------------------|------------|-----------------|-------------------------|------------------|
| Derivative  | Conversion  | (Month/Day/Year)    | Execution Date, if | Transactio | onof Derivative | Expiration Date         | Underlying Secu  |
| Security    | or Exercise |                     | any                | Code       | Securities      | (Month/Day/Year)        | (Instr. 3 and 4) |

## **Explanation of Responses:**

- \* If the form is filed by more than one reporting person, *see* Instruction 4(b)(v).
- \*\* Intentional misstatements or omissions of facts constitute Federal Criminal Violations. See 18 U.S.C. 1001 and 15 U.S.C. 78ff(a).
- (1) Option grants vest 20% annually on the anniversary date of the grant and are fully vested after five years.
- (2) Column 8 has been intentionally left blank.