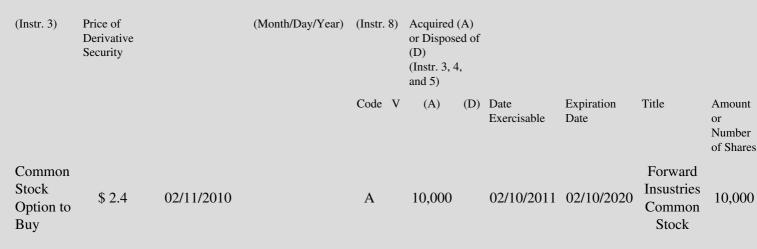

 Table II - Derivative Securities Acquired, Disposed of, or Beneficially Owned

 (e.g., puts, calls, warrants, options, convertible securities)

| 1. Title of | 2.          | 3. Transaction Date | 3A. Deemed         | 4.        | 5. Number of | 6. Date Exercisable and | 7. Title and Amount of |
|-------------|-------------|---------------------|--------------------|-----------|--------------|-------------------------|------------------------|
| Derivative  | Conversion  | (Month/Day/Year)    | Execution Date, if | Transacti | orDerivative | Expiration Date         | Underlying Securities  |
| Security    | or Exercise |                     | any                | Code      | Securities   | (Month/Day/Year)        | (Instr. 3 and 4)       |