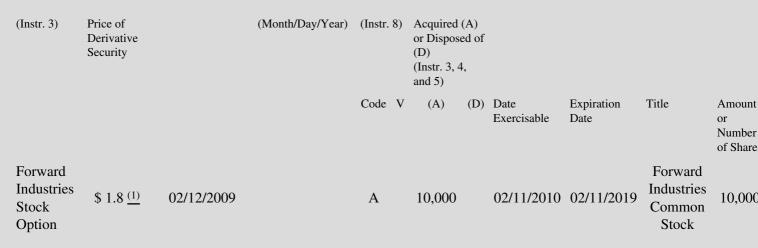

 Table II - Derivative Securities Acquired, Disposed of, or Beneficially Owned

 (e.g., puts, calls, warrants, options, convertible securities)

| 1. Title of | 2.          | 3. Transaction Date                 | 3A. Deemed | 4.                    | 5. Number of | 6. Date Exercisable and | 7. Title and Amount of |
|-------------|-------------|-------------------------------------|------------|-----------------------|--------------|-------------------------|------------------------|
| Derivative  | Conversion  | (Month/Day/Year) Execution Date, if |            | TransactionDerivative |              | Expiration Date         | Underlying Securities  |
| Security    | or Exercise |                                     | any        | Code                  | Securities   | (Month/Day/Year)        | (Instr. 3 and 4)       |

(1) Per the closing stock price of Forward Industries Common Stock on February 12, 2009.

Note: File three copies of this Form, one of which must be manually signed. If space is insufficient, *see* Instruction 6 for procedure. Potential persons who are to respond to the collection of information contained in this form are not required to respond unless the form displays a currently valid OMB number.