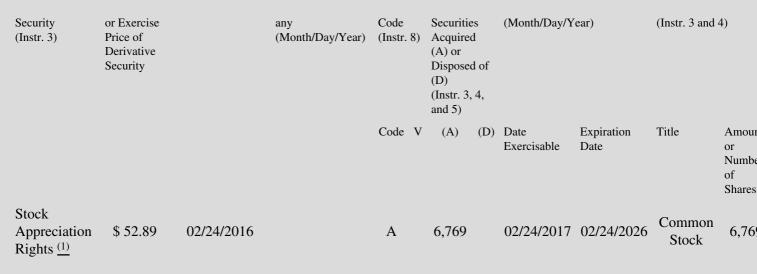

The Stock Appreciation Rights (SARs) were issued at the closing price of the Company's stock on February 24, 2016 (\$52.89). They will vest in equal amounts over three years and will expire ten years after the grant date. Upon exercise, the holder will receive in Belden

(1) vost in equal another over three years and win expire ten years and the grant date. Open exercise, the notice win receive in beiden stock the excess of fair market value per share at the time of exercise over the exercise price, times the number of SARs being exercised (after tax withholding, if applicable). Additional terms apply in the event of the holder's termination, death, disability or retirement.