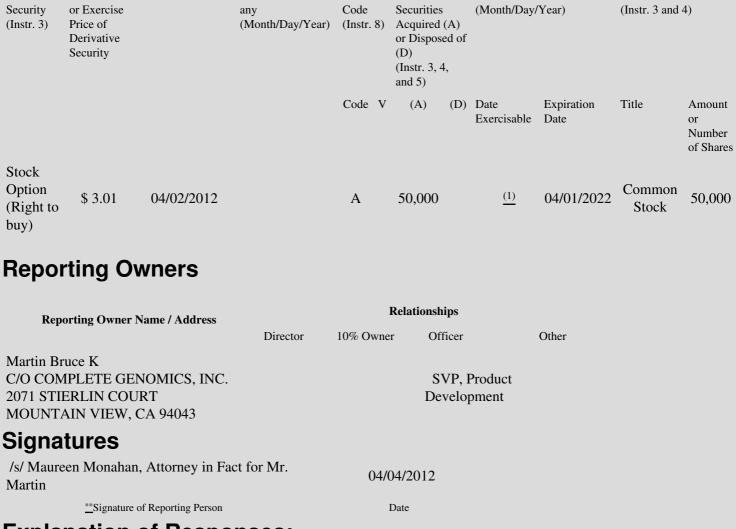

| 1. Title of | 2.         | 3. Transaction Date | 3A. Deemed         | 4.        | 5. Number of | 6. Date Exercisable and | 7. Title and Amount of | 8 |
|-------------|------------|---------------------|--------------------|-----------|--------------|-------------------------|------------------------|---|
| Derivative  | Conversion | (Month/Day/Year)    | Execution Date, if | Transacti | orDerivative | Expiration Date         | Underlying Securities  | D |

The shares vest pursuant to the following schedule: The shares subject to the option vest in 48 successive, equal monthly installments

(1) measured from April 2, 2012, subject to the Reporting Person's continued employment or service relationship with the issuer on each such vesting date.