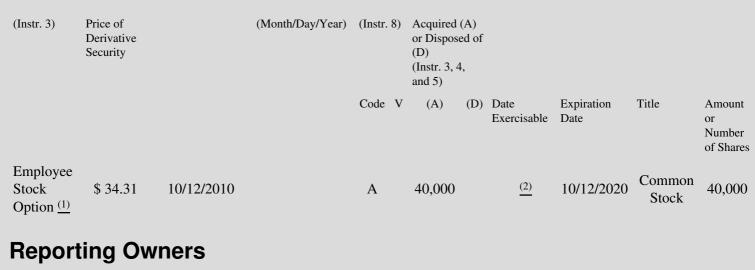

| 1. Title of | 2.          | 3. Transaction Date | 3A. Deemed         | 4.        | 5. Number of | 6. Date Exercisable and | 7. Title and Amount of |
|-------------|-------------|---------------------|--------------------|-----------|--------------|-------------------------|------------------------|
| Derivative  | Conversion  | (Month/Day/Year)    | Execution Date, if | Transacti | orDerivative | Expiration Date         | Underlying Securities  |
| Security    | or Exercise |                     | any                | Code      | Securities   | (Month/Day/Year)        | (Instr. 3 and 4)       |

## Reporting Person Explanation of Responses:

- \* If the form is filed by more than one reporting person, *see* Instruction 4(b)(v).
- \*\* Intentional misstatements or omissions of facts constitute Federal Criminal Violations. See 18 U.S.C. 1001 and 15 U.S.C. 78ff(a).
- (1) Issued pursuant to the Copart, Inc. 2007 Equity Incentive Plan

Twenty percent (20%) of the shares subject to each option will vest on October 12, 2011 and 1/60th of the shares subject to each option(2) will vest cumulatively each month thereafter, such that 100% of the shares subject to the option will be vested five (5) years from the vesting commencement date.