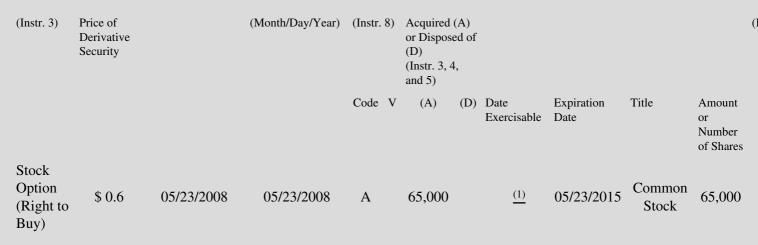

 Table II - Derivative Securities Acquired, Disposed of, or Beneficially Owned
 (e.g., puts, calls, warrants, options, convertible securities)

| 1. Title of | 2.          | 3. Transaction Date | 3A. Deemed         | 4.        | 5. Number of | 6. Date Exercisable and | 7. Title and Amount of | 8 |
|-------------|-------------|---------------------|--------------------|-----------|--------------|-------------------------|------------------------|---|
| Derivative  | Conversion  | (Month/Day/Year)    | Execution Date, if | Transacti | orDerivative | Expiration Date         | Underlying Securities  | I |
| Security    | or Exercise |                     | any                | Code      | Securities   | (Month/Day/Year)        | (Instr. 3 and 4)       | S |

# **Explanation of Responses:**

- \* If the form is filed by more than one reporting person, *see* Instruction 4(b)(v).
- \*\* Intentional misstatements or omissions of facts constitute Federal Criminal Violations. See 18 U.S.C. 1001 and 15 U.S.C. 78ff(a).
- (1)  $\frac{25\%}{\text{exercisable on the fourth anniversary of the date of grant and thereafter at 25\% per year, becoming fully exercisable on the fourth anniversary of the date of grant.}$