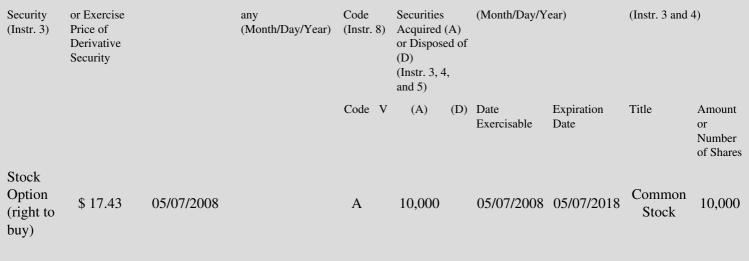

| 1. Title of | 2.         | 3. Transaction Date | 3A. Deemed         | 4.        | 5. Number of | 6. Date Exercisable and | 7. Title and Amount of |
|-------------|------------|---------------------|--------------------|-----------|--------------|-------------------------|------------------------|
| Derivative  | Conversion | (Month/Day/Year)    | Execution Date, if | Transacti | orDerivative | Expiration Date         | Underlying Securities  |