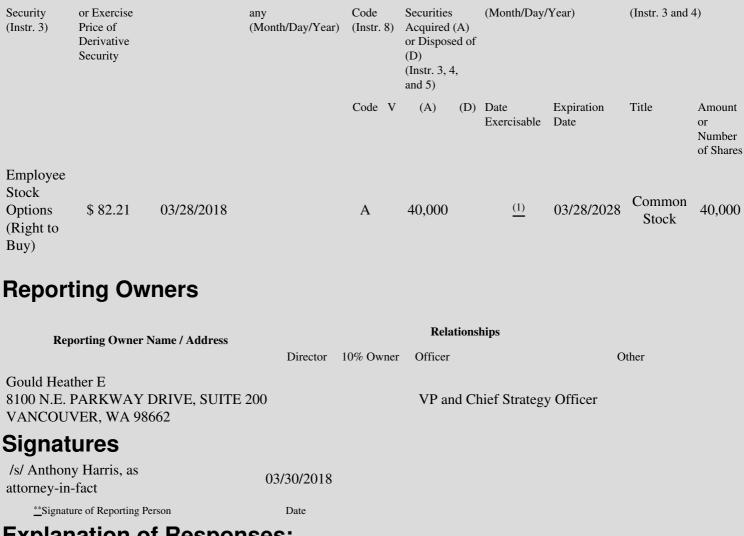

| 1. Title of | 2.         | 3. Transaction Date | 3A. Deemed         | 4.       | 5. Number of  | 6. Date Exercisable and | 7. Title and Amount of |
|-------------|------------|---------------------|--------------------|----------|---------------|-------------------------|------------------------|
| Derivative  | Conversion | (Month/Day/Year)    | Execution Date, if | Transact | iorDerivative | Expiration Date         | Underlying Securities  |

(1) 25% of these options become exercisable on March 28, 2022; 25% on March 28, 2024; and the remaining 50% on March 28, 2026.

Note: File three copies of this Form, one of which must be manually signed. If space is insufficient, *see* Instruction 6 for procedure. Potential persons who are to respond to the collection of information contained in this form are not required to respond unless the form displays a currently valid OMB number.