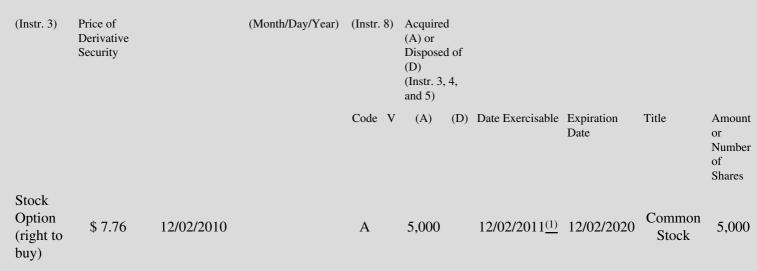

 Table II - Derivative Securities Acquired, Disposed of, or Beneficially Owned
 (e.g., puts, calls, warrants, options, convertible securities)

| 1. Title of | 2.          | 3. Transaction Date | 3A. Deemed         | 4.         | 5. Number       | 6. Date Exercisable and | 7. Title and Amount of |
|-------------|-------------|---------------------|--------------------|------------|-----------------|-------------------------|------------------------|
| Derivative  | Conversion  | (Month/Day/Year)    | Execution Date, if | Transactio | onof Derivative | Expiration Date         | Underlying Securities  |
| Security    | or Exercise |                     | any                | Code       | Securities      | (Month/Day/Year)        | (Instr. 3 and 4)       |

(1) Stock Option vests 1/3 each year beginning on 12/2/2011.

Note: File three copies of this Form, one of which must be manually signed. If space is insufficient, *see* Instruction 6 for procedure. Potential persons who are to respond to the collection of information contained in this form are not required to respond unless the form displays a currently valid OMB number.