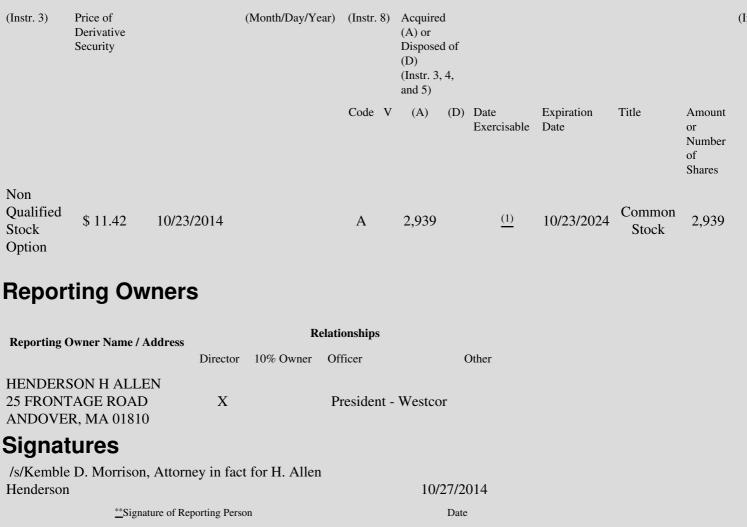

 Table II - Derivative Securities Acquired, Disposed of, or Beneficially Owned

 (e.g., puts, calls, warrants, options, convertible securities)

| 1. Title of | 2.          | 3. Transaction Date | 3A. Deemed         | 4.         | 5. Number       | 6. Date Exercisable and | 7. Title and Amount of | 8. |
|-------------|-------------|---------------------|--------------------|------------|-----------------|-------------------------|------------------------|----|
| Derivative  | Conversion  | (Month/Day/Year)    | Execution Date, if | Transactio | onof Derivative | Expiration Date         | Underlying Securities  | D  |
| Security    | or Exercise |                     | any                | Code       | Securities      | (Month/Day/Year)        | (Instr. 3 and 4)       | Se |

(1) Granted under the Company's Amended and Restated 2000 Stock Option and Incentive Plan and vest over a five year period.

Note: File three copies of this Form, one of which must be manually signed. If space is insufficient, *see* Instruction 6 for procedure. Potential persons who are to respond to the collection of information contained in this form are not required to respond unless the form displays a currently valid OMB number.