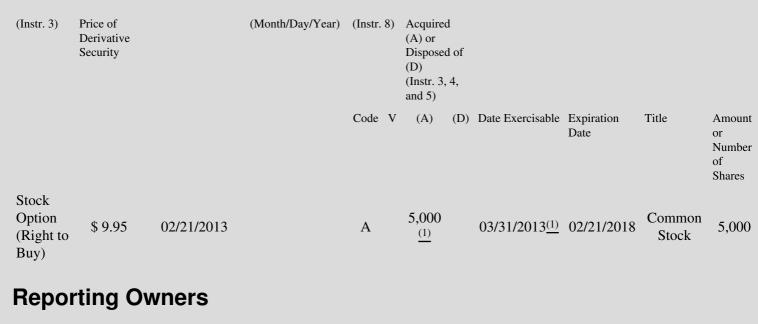

## Table II - Derivative Securities Acquired, Disposed of, or Beneficially Owned (e.g., puts, calls, warrants, options, convertible securities)

| 1. Title of | 2.          | 3. Transaction Date | 3A. Deemed         | 4.         | 5. Number       | 6. Date Exercisable and | 7. Title and Amount of |
|-------------|-------------|---------------------|--------------------|------------|-----------------|-------------------------|------------------------|
| Derivative  | Conversion  | (Month/Day/Year)    | Execution Date, if | Transactio | onof Derivative | Expiration Date         | Underlying Securities  |
| Security    | or Exercise |                     | any                | Code       | Securities      | (Month/Day/Year)        | (Instr. 3 and 4)       |

## **Explanation of Responses:**

- \* If the form is filed by more than one reporting person, *see* Instruction 4(b)(v).
- \*\* Intentional misstatements or omissions of facts constitute Federal Criminal Violations. See 18 U.S.C. 1001 and 15 U.S.C. 78ff(a).
- (1) This option vests equally over 8 calendar quarters commencing March 31, 2013, subject to the terms of the 2012 Stock Option Plan, as amended and the option agreement.