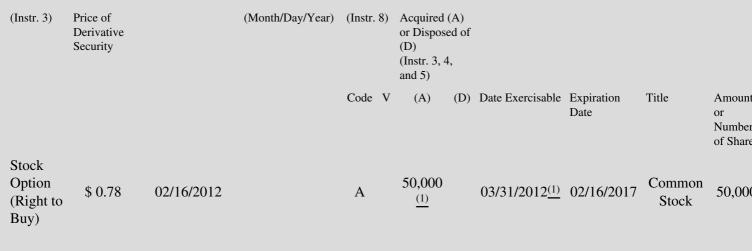

| 1. Title of | 2.          | 3. Transaction Date | 3A. Deemed         | 4.        | 5. Number of | 6. Date Exercisable and | 7. Title and Amount o |
|-------------|-------------|---------------------|--------------------|-----------|--------------|-------------------------|-----------------------|
| Derivative  | Conversion  | (Month/Day/Year)    | Execution Date, if | Transacti | orDerivative | Expiration Date         | Underlying Securities |
| Security    | or Exercise |                     | any                | Code      | Securities   | (Month/Day/Year)        | (Instr. 3 and 4)      |

## **Explanation of Responses:**

- \* If the form is filed by more than one reporting person, *see* Instruction 4(b)(v).
- \*\* Intentional misstatements or omissions of facts constitute Federal Criminal Violations. See 18 U.S.C. 1001 and 15 U.S.C. 78ff(a).
- (1) No shares were exercisable at grant. A total of 12.5% of the options vest and become exercisable on March 31, 2012 and an additional 12.5% each calendar quarter thereafter subject to the terms of the 2012 Stock Plan and the option agreement.