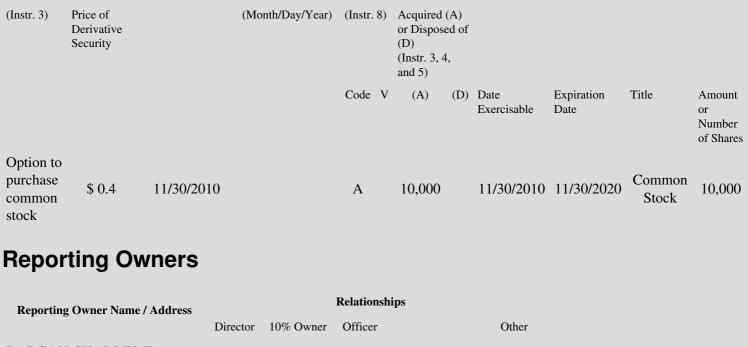

 Table II - Derivative Securities Acquired, Disposed of, or Beneficially Owned

 (e.g., puts, calls, warrants, options, convertible securities)

| 1. Title of | 2.          | 3. Transaction Date | 3A. Deemed         | 4.        | 5. Number of | 6. Date Exercisable and | 7. Title and Amount of |
|-------------|-------------|---------------------|--------------------|-----------|--------------|-------------------------|------------------------|
| Derivative  | Conversion  | (Month/Day/Year)    | Execution Date, if | Transacti | orDerivative | Expiration Date         | Underlying Securities  |
| Security    | or Exercise |                     | any                | Code      | Securities   | (Month/Day/Year)        | (Instr. 3 and 4)       |

## Edgar Filing: BIOLARGO, INC. - Form 4

Chief Financial Officer

| DARGAN CHARLES K        |
|-------------------------|
| 8055 W. MANCHESTER AVE. |
| SUITE 405               |
| PLAYA DEL REY, CA 90293 |