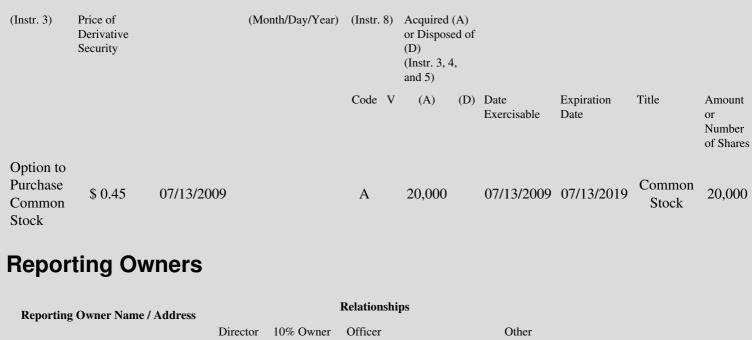

 Table II - Derivative Securities Acquired, Disposed of, or Beneficially Owned

 (e.g., puts, calls, warrants, options, convertible securities)

| 1. Title of | 2.          | 3. Transaction Date | 3A. Deemed         | 4.        | 5. Number of | 6. Date Exercisable and | 7. Title and Amount of |
|-------------|-------------|---------------------|--------------------|-----------|--------------|-------------------------|------------------------|
| Derivative  | Conversion  | (Month/Day/Year)    | Execution Date, if | Transacti | orDerivative | Expiration Date         | Underlying Securities  |
| Security    | or Exercise |                     | any                | Code      | Securities   | (Month/Day/Year)        | (Instr. 3 and 4)       |